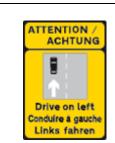

# Warning signs

Drive on left

STOP When Red Lights Show

Stop when lights are red

SLOW Automatic Level Crossing

Automatic level crossing ahead

**G**ire Leanaí CAUTION CHILDREN

Children crossing