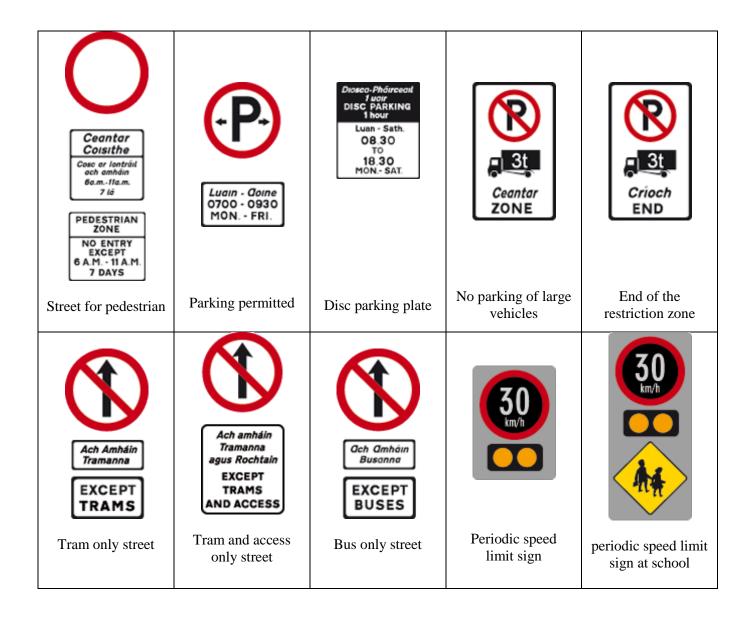

## **Irish Road Traffic Signs**

# Regulatory traffic signs





### **Mandatory signs**





## **Tunnel traffic line control**



# Manual traffic control signs



### **Motorway signs**



# Warning signs









Drive on left



STOP When Red Lights Show

Stop when lights are red



SLOW Automatic Level Crossing

Automatic level crossing ahead



**G**ire Leanaí CAUTION CHILDREN

Children crossing



Advance information for low clearance

## Warning signs for roads works







One-lane crossover



One-lane crossover



Move to left



Move to left



Move to right



Move to right



Obstruction between lanes



End of obstruction between lanes



Start of central reserve or obstruction



End of central reserve or obstruction



Single lane



Two-way traffic



Road narrows from left



Road narrows from right





# Information plates

| 200