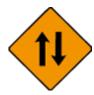

End of obstruction between lanes

Start of central reserve or obstruction

End of central reserve or obstruction

Single lane

Two-way traffic

Road narrows from left

Road narrows from right