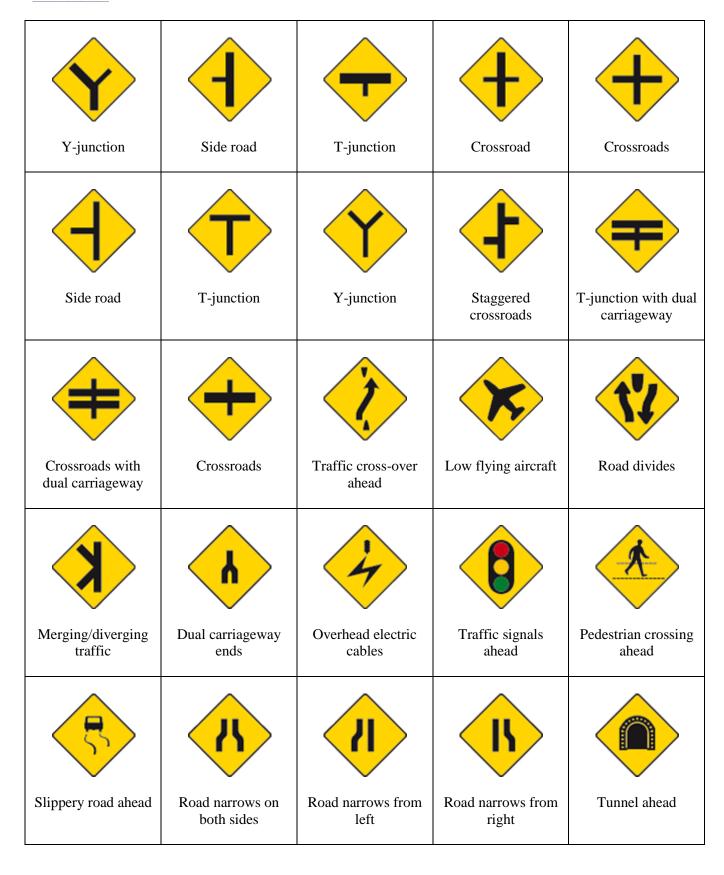

# Warning signs

Drive on left

STOP When Red Lights Show

Stop when lights are red

SLOW Automatic Level Crossing

Automatic level crossing ahead

**G**ire Leanaí CAUTION CHILDREN

Children crossing