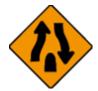

End of obstruction between lanes

Start of central reserve or obstruction

End of central reserve or obstruction

Single lane

Two-way traffic

Road narrows from left

Road narrows from right