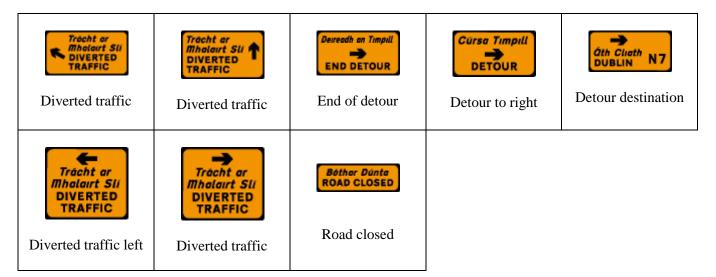

## Warning signs for roads works

One-lane crossover

One-lane crossover

Move to left

Move to left

Move to right

Move to right

Obstruction between lanes

End of obstruction between lanes

Start of central reserve or obstruction

End of central reserve or obstruction

Single lane

Two-way traffic

Road narrows from left

Road narrows from right