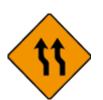

End of obstruction between lanes

Start of central reserve or obstruction

End of central reserve or obstruction

Single lane

Two-way traffic

Road narrows from left

Road narrows from right