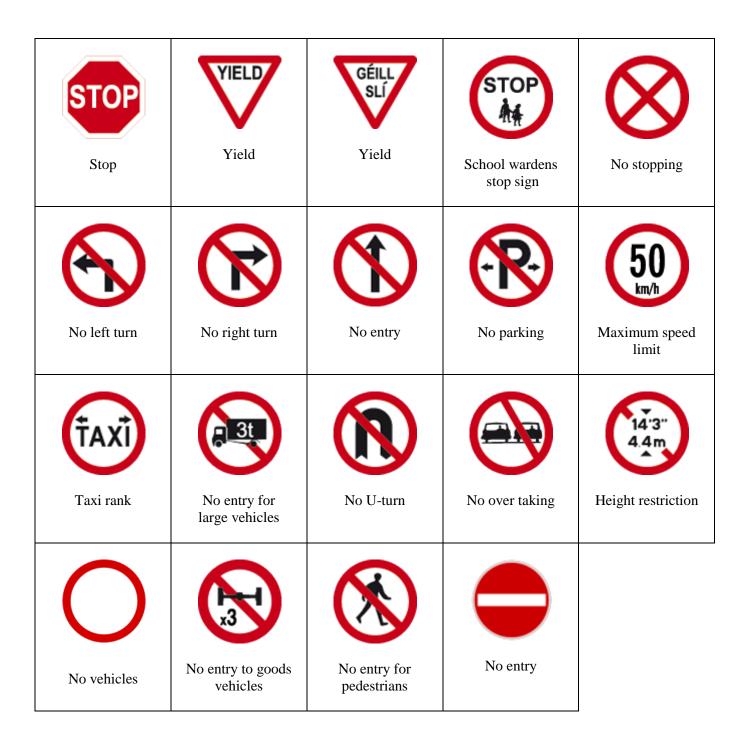

## **Irish Road Traffic Signs**

# Regulatory traffic signs





### **Mandatory signs**





## **Tunnel traffic line control**



# Manual traffic control signs



### **Motorway signs**



# Warning signs









Drive on left



STOP When Red Lights Show

Stop when lights are red



SLOW Automatic Level Crossing

Automatic level crossing ahead



**G**ire Leanaí CAUTION CHILDREN

Children crossing



Advance information for low clearance

## Warning signs for roads works







One-lane crossover



One-lane crossover



Move to left



Move to left



Move to right



Move to right



Obstruction between lanes



End of obstruction between lanes



Start of central reserve or obstruction



End of central reserve or obstruction



Single lane



Two-way traffic



Road narrows from left



Road narrows from right





# Information plates

| 2