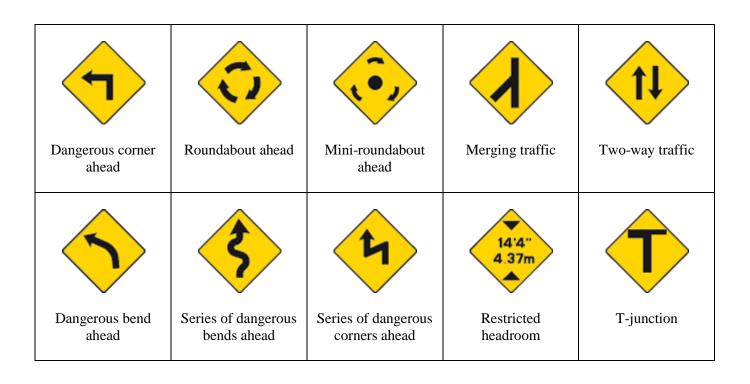

# Warning signs

Drive on left

STOP When Red Lights Show

Stop when lights are red

SLOW Automatic Level Crossing

Automatic level crossing ahead

**G**ire Leanaí CAUTION CHILDREN

Children crossing