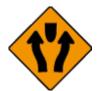

End of obstruction between lanes

Start of central reserve or obstruction

End of central reserve or obstruction

Single lane

Two-way traffic

Road narrows from left

Road narrows from right