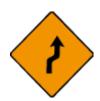

## Warning signs for roads works

One-lane crossover

One-lane crossover

Move to left

Move to left

Move to right

Move to right

Obstruction between lanes