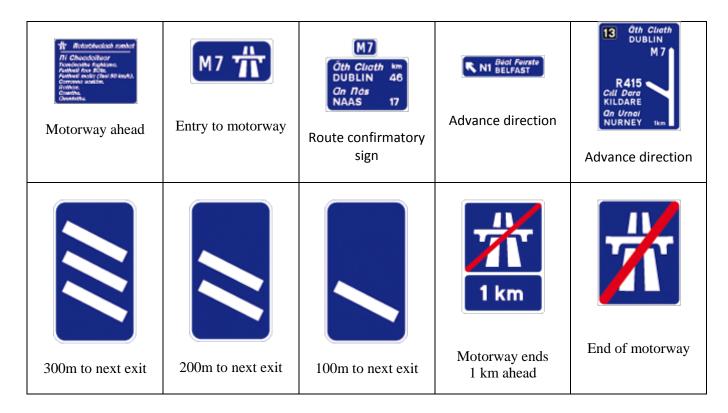

## **Irish Road Traffic Signs**

# Regulatory traffic signs





### **Mandatory signs**





## **Tunnel traffic line control**



# Manual traffic control signs



### **Motorway signs**



# Warning signs









Drive on left



STOP When Red Lights Show

Stop when lights are red



SLOW Automatic Level Crossing

Automatic level crossing ahead



**G**ire Leanaí CAUTION CHILDREN

Children crossing



Advance information for low clearance

## Warning signs for roads works







One-lane crossover



One-lane crossover



Move to left



Move to left



Move to right



Move to right



Obstruction between lanes



End of obstruction between lanes



Start of central reserve or obstruction



End of central reserve or obstruction



Single lane



Two-way traffic



Road narrows from left



Road narrows from right





# Information plates

| 200 m Distance    | X km ar fad FOR X km  Length                                       | 35 km/h  Cautionary speed           | Osc