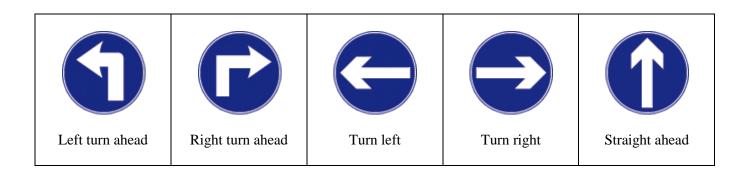

## **Irish Road Traffic Signs**

# Regulatory traffic signs





### **Mandatory signs**





## **Tunnel traffic line control**



# Manual traffic control signs



### **Motorway signs**



# Warning signs









Drive on left



STOP When Red Lights Show

Stop when lights are red



SLOW Automatic Level Crossing

Automatic level crossing ahead



**G**ire Leanaí CAUTION CHILDREN

Children crossing



Advance information for low clearance

## Warning signs for roads works







One-lane crossover



One-lane crossover



Move to left



Move to left



Move to right



Move to right



Obstruction between lanes



End of obstruction between lanes



Start of central reserve or obstruction



End of central reserve or obstruction



Single lane



Two-way traffic



Road narrows from left



Road narrows from right





# Information plates

| 200 m Distance    | X km ar fa