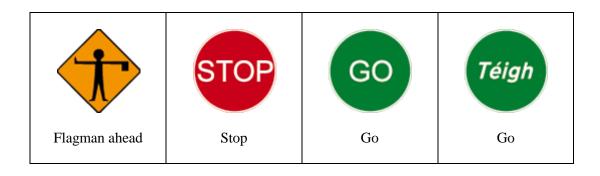

## **Irish Road Traffic Signs**

# Regulatory traffic signs





### **Mandatory signs**





## **Tunnel traffic line control**



# Manual traffic control signs



### **Motorway signs**



# Warning signs









Drive on left



STOP When Red Lights Show

Stop when lights are red



SLOW Automatic Level Crossing

Automatic level crossing ahead



**G**ire Leanaí CAUTION CHILDREN

Children crossing



Advance information for low clearance

## Warning signs for roads works







One-lane crossover



One-lane crossover



Move to left



Move to left



Move to right



Move to right



Obstruction between lanes



End of obstruction between lanes



Start of central reserve or obstruction



End of central reserve or obstruction



Single lane



Two-way traffic



Road narrows from left



Road narrows from right





# Information plates

| 200 m Distance    | X km ar fad FOR X km  Length                                       | 35 km/h  Cautio