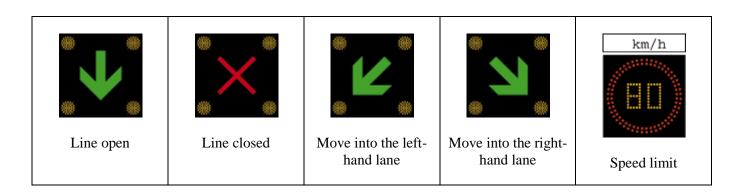

## **Irish Road Traffic Signs**

# Regulatory traffic signs





### **Mandatory signs**





## **Tunnel traffic line control**



# Manual traffic control signs



### **Motorway signs**



# Warning signs









Drive on left



STOP When Red Lights Show

Stop when lights are red



SLOW Automatic Level Crossing

Automatic level crossing ahead



**G**ire Leanaí CAUTION CHILDREN

Children crossing



Advance information for low clearance

## Warning signs for roads works







One-lane crossover



One-lane crossover



Move to left



Move to left



Move to right



Move to right



Obstruction between lanes



End of obstruction between lanes



Start of central reserve or obstruction



End of central reserve or obstruction



Single lane



Two-way traffic



Road narrows from left



Road narrows from right





# Information plates

| 200 m Distance    | X km ar fad FOR X km  Length