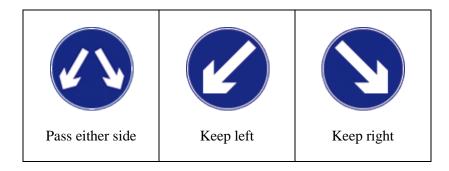

## **Irish Road Traffic Signs**

# Regulatory traffic signs





### **Mandatory signs**





## **Tunnel traffic line control**



# Manual traffic control signs



### **Motorway signs**



# Warning signs









Drive on left



STOP When Red Lights Show

Stop when lights are red



SLOW Automatic Level Crossing

Automatic level crossing ahead



**G**ire Leanaí CAUTION CHILDREN

Children crossing



Advance information for low clearance

## Warning signs for roads works







One-lane crossover



One-lane crossover



Move to left



Move to left



Move to right



Move to right



Obstruction between lanes



End of obstruction between lanes



Start of central reserve or obstruction



End of central reserve or obstruction



Single lane



Two-way traffic



Road narrows from left



Road narrows from right





# Information plates

| 200 m Distance    | X km ar fad