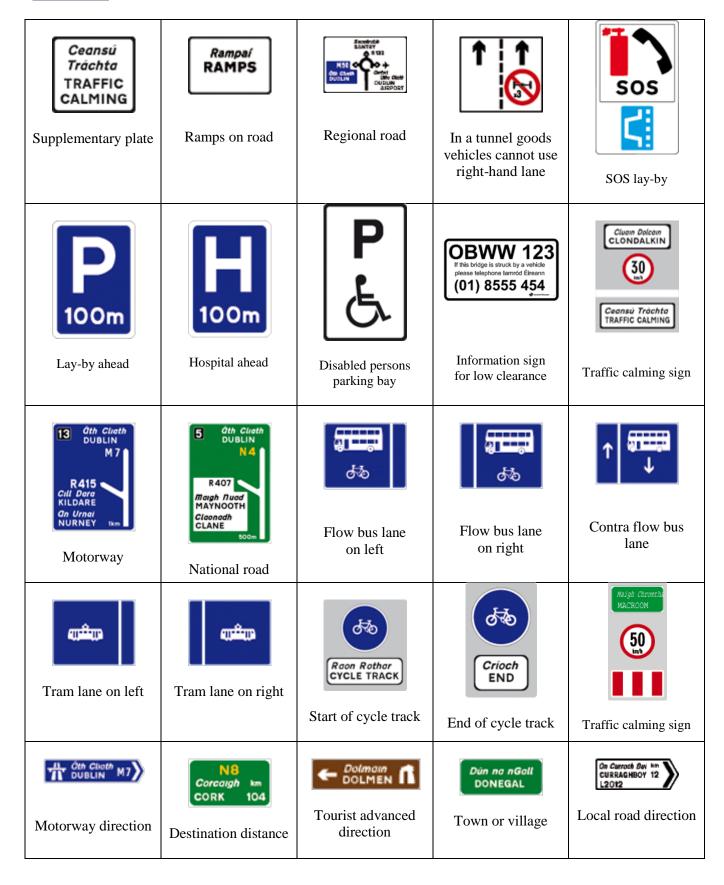

# Information plates

| 200 m Distance    | X km ar fad FOR X km  Length                                       | 35 km/h  Cautionary speed           | Oscalt Cheilte CONCEALED ENTRANCE  Concealed entrance | Unfinished road surface         |
|-------------------|--------------------------------------------------------------------|-------------------------------------|-------------------------------------------------------|---------------------------------|
| Use hard shoulder | Crioch na Gualanne Crua END OF HARD SHOULDER  Hard shoulder closed | Go Mall<br>SLOW                     | 250m → Direction and distance                         | 30<br>200m<br>Speed limit ahead |
| Direction         | 200m<br>Slow line                                                  | Alternative route for high vehicles | Airport symbol                                        | Cul-de-sac                      |