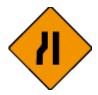

End of obstruction between lanes

Start of central reserve or obstruction

End of central reserve or obstruction

Single lane

Two-way traffic

Road narrows from left

Road narrows from right