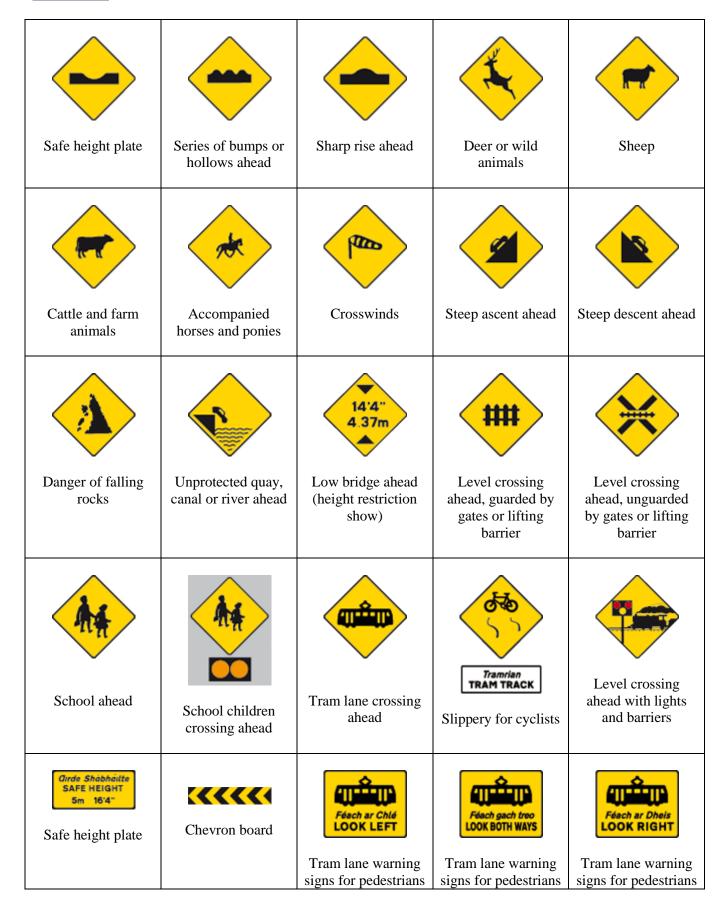

# Warning signs

Drive on left

STOP When Red Lights Show

Stop when lights are red

SLOW Automatic Level Crossing

Automatic level crossing ahead

**G**ire Leanaí CAUTION CHILDREN

Children crossing